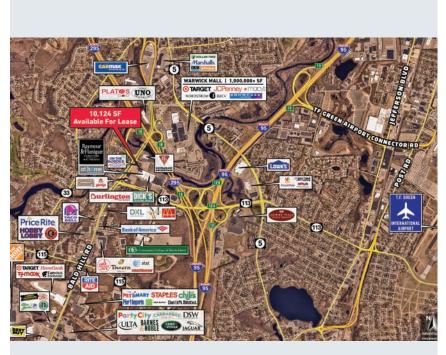

## WARWICK, RI

650 BALD HILL ROAD, WARWICK, RI 02886

#### **AVAILABLE SQUARE FOOTAGE**

10,124 SF

#### TRAFFIC COUNT

45,000 ADT

Great opportunity in central Warwick with easy access and high visibility. Located near Warwick Mall on Route 113, close to the intersection of I-95 and I-295. Average daily traffic count approaches 45,000. Fast growing population base with high average income. Also features a prominent pylon opportunity. Local leading retailers include Kohl's, Walmart, Burlington, Dick's Sporting Goods, At Home and Raymour & Flanigan.